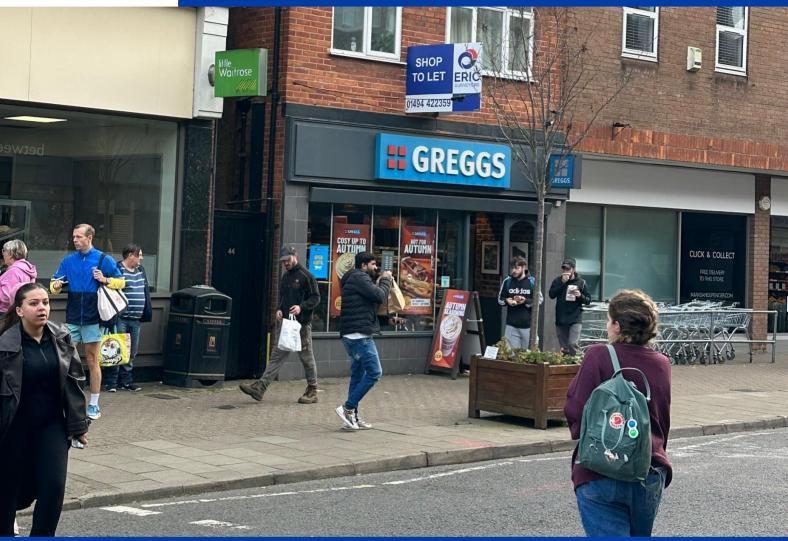

# Prime Shop To Let

**42 Sycamore Road Amersham HP6 5DR** 

110 sq m | 1,193 sq ft

# 42 Sycamore Road, Amersham HP6 5DR

### Location

Strong trading position between M&S Foods and Little Waitrose. At the hub of WHSmith, Boots, Robert Dyas, Superdrug, COSTA, Waterstones, Fat Face, Card Factory, Holland & Barrett, Between The Lines, Caffe Nero, Specsavers and attractive independents.